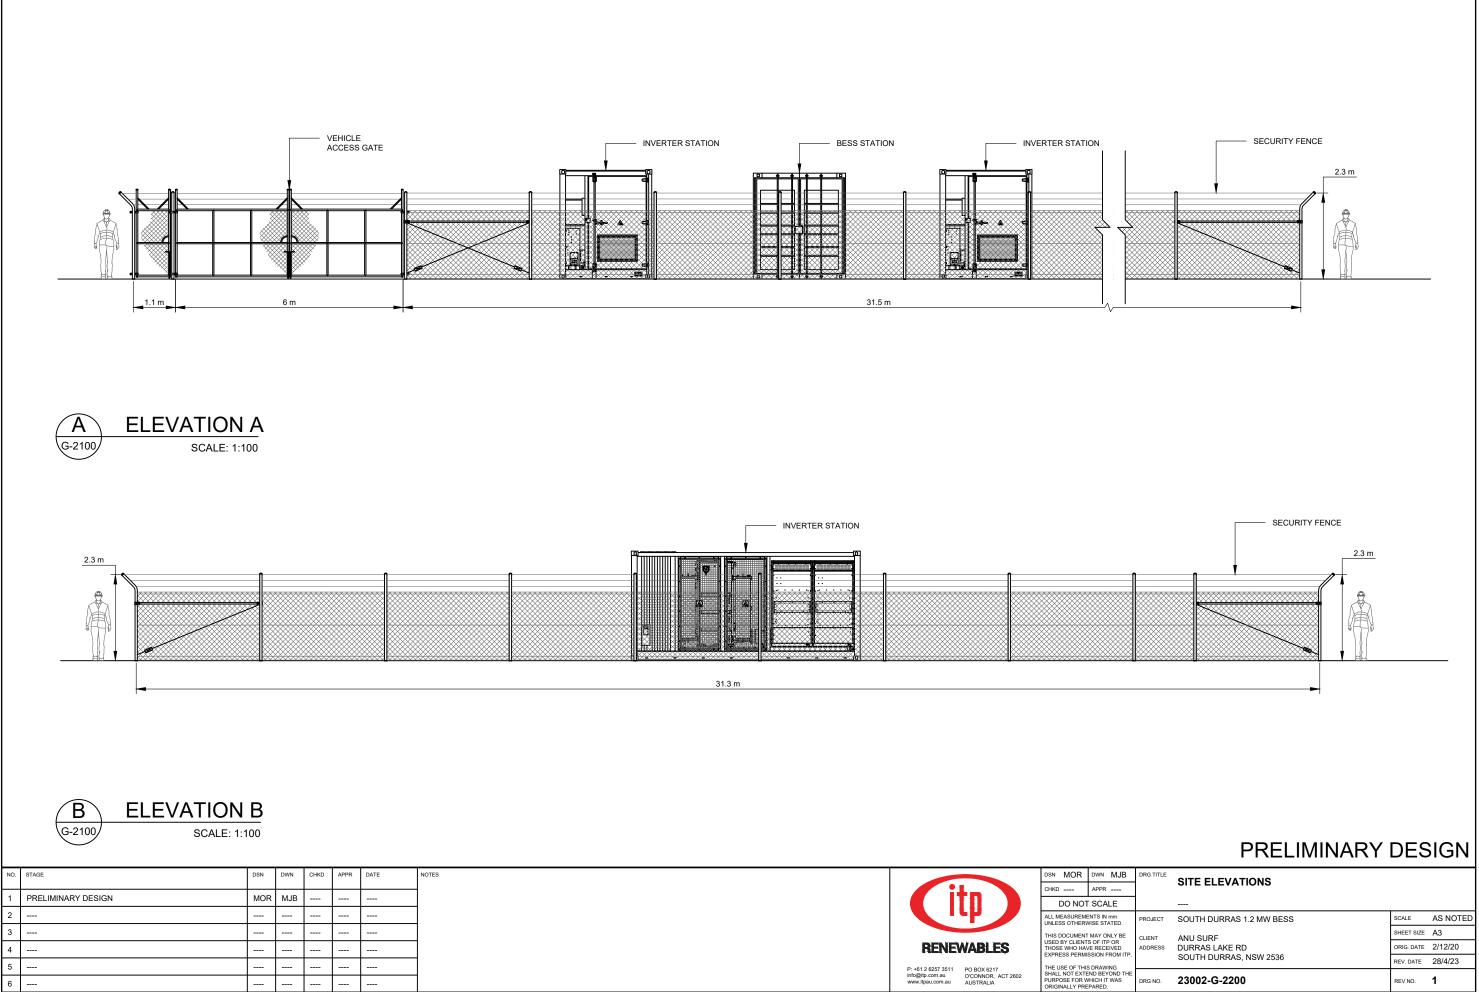

## PRELIMINARY DESIGN

| RG NO.   | 23002-G-2100             | REV NO.    | 1        |
|----------|--------------------------|------------|----------|
|          | SOUTH DURRAS, NSW 2536   | REV. DATE  | 2/5/23   |
| DDRESS   | DURRAS LAKE RD           | ORIG. DATE | 15/6/22  |
| LIENT    | ANU SURF                 | SHEET SIZE | A3       |
| ROJECT   | SOUTH DURRAS 1.2 MW BESS | SCALE      | AS NOTED |
|          |                          |            |          |
| RG TITLE | GENERAL ARRANGEMENT PLAN |            |          |