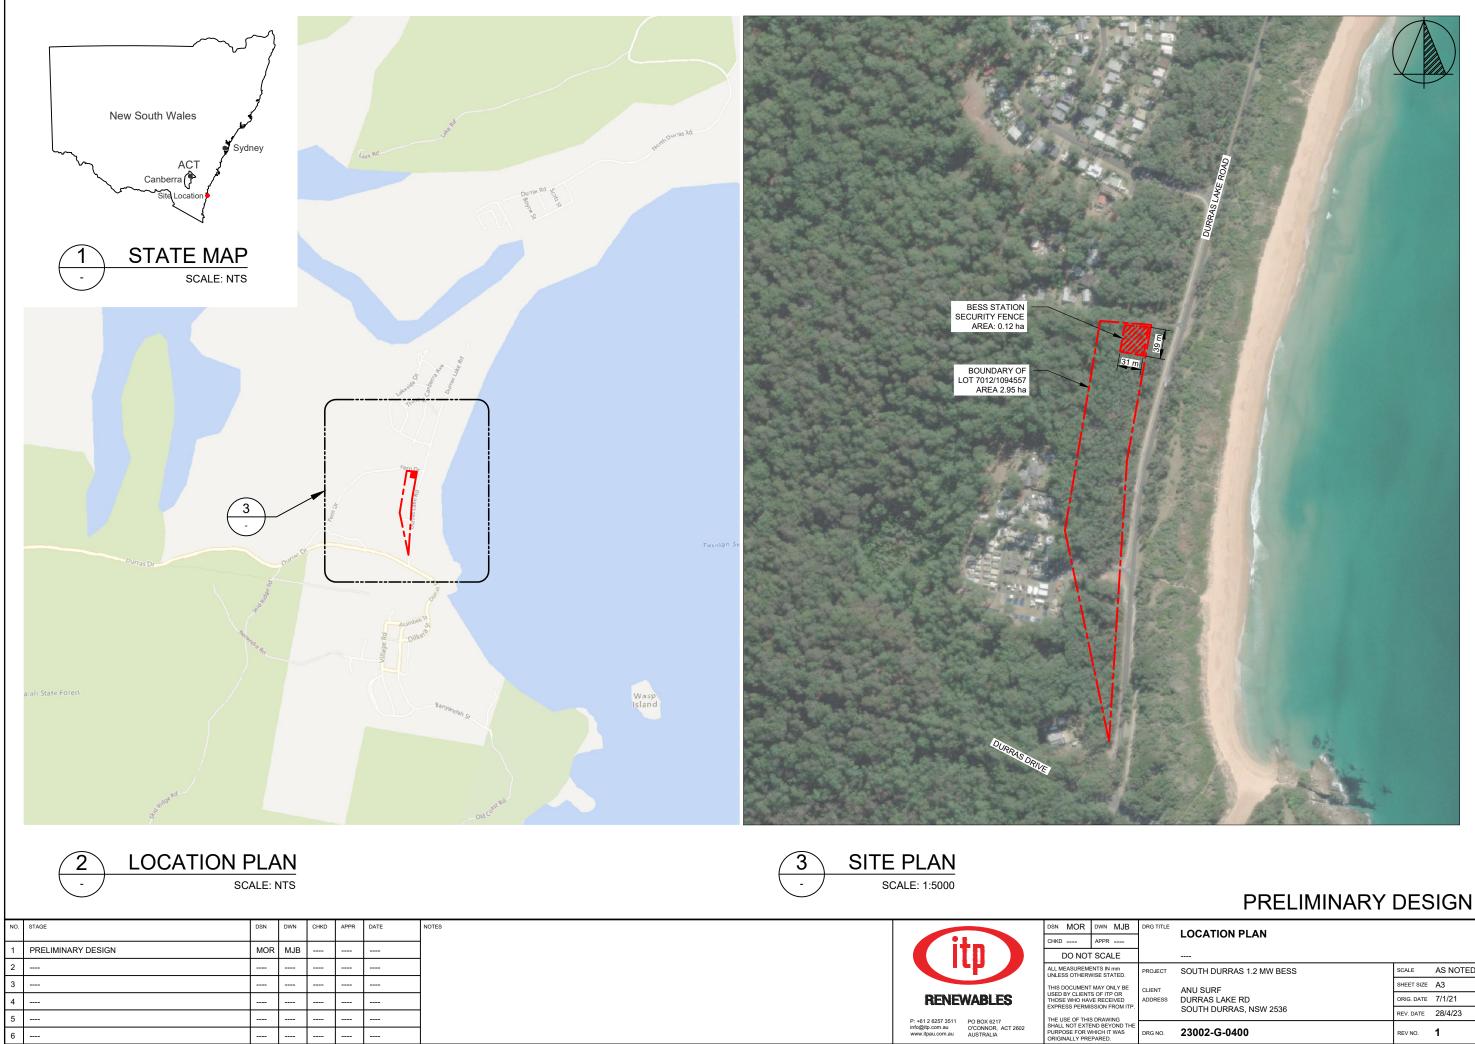

-----

\_\_\_\_

----

\_\_\_\_

| IRG NO.  | 23002-G-0400             | REV NO.    | 1        |  |  |
|----------|--------------------------|------------|----------|--|--|
|          | SOUTH DURRAS, NSW 2536   | REV. DATE  | 28/4/23  |  |  |
| DDRESS   | DURRAS LAKE RD           | ORIG. DATE | 7/1/21   |  |  |
| IIFNT    | ANU SURF                 | SHEET SIZE | A3       |  |  |
| ROJECT   | SOUTH DURRAS 1.2 MW BESS | SCALE      | AS NOTED |  |  |
|          |                          |            |          |  |  |
| RG TITLE | LOCATION PLAN            |            |          |  |  |