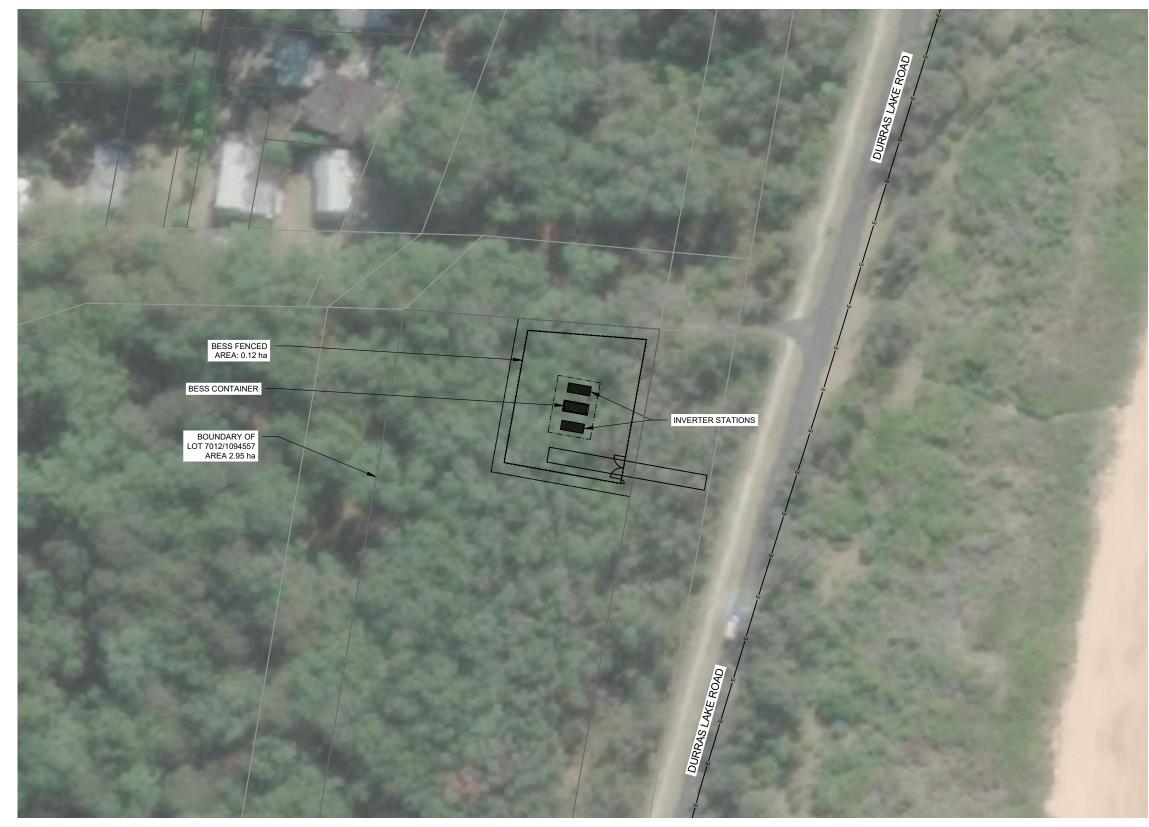

| (1) | GENERAL ARRANGEMENT PLAN |
|-----|--------------------------|
| -   | SCALE: 1:1000            |

| N | 10. | STAGE              | DSN | DWN | CHKD | APPR | DATE | NOTES                              |                                       |                                 | DSN MOR                                       | DWN MJB                                           |
|---|-----|--------------------|-----|-----|------|------|------|------------------------------------|---------------------------------------|---------------------------------|-----------------------------------------------|---------------------------------------------------|
|   |     |                    |     |     |      |      |      |                                    | •                                     |                                 | CHKD                                          | APPR                                              |
| 1 | 1   | PRELIMINARY DESIGN | MOR | MJB |      |      |      |                                    | RENEWABLES                            |                                 | DO NO                                         | T SCALE                                           |
| 2 | 2   |                    |     |     |      |      |      |                                    |                                       |                                 | ALL MEASUREN                                  | MENTS IN mm                                       |
| 3 | 3   |                    |     |     |      |      |      |                                    |                                       |                                 | THIS DOCUMEN                                  | NT MAY ONLY BE                                    |
| 4 | 4   |                    |     |     |      |      |      |                                    |                                       |                                 | USED BY CLIEN<br>THOSE WHO HA<br>EXPRESS PERM | NTS OF ITP OR<br>AVE RECEIVED<br>MISSION FROM ITP |
| Ę | 5   |                    |     |     |      |      |      |                                    | P: +61 2 6257 3511<br>info@itp.com.au |                                 | THE USE OF TH<br>SHALL NOT EXT                | HIS DRAWING<br>TEND BEYOND THE                    |
| 6 | ŝ   |                    |     |     |      |      |      | iniogup.com.au<br>www.ltpau.com.au |                                       | O'CONNOR, ACT 2602<br>AUSTRALIA | PURPOSE FOR<br>ORIGINALLY PR                  | WHICH IT WAS                                      |

| SITE INFORMATION |                                           |  |  |  |  |
|------------------|-------------------------------------------|--|--|--|--|
| LOT / DP         | 7012/1094557                              |  |  |  |  |
| ADDRESS          | DURRAS LAKE RD, SOUTH DURRAS, NSW<br>2536 |  |  |  |  |
| LGA              | EUROBODALLA SHIRE                         |  |  |  |  |
| LAT / LONG       | -35.652912 / 150.294626                   |  |  |  |  |
| LOT AREA         | 2.95 ha                                   |  |  |  |  |
| FENCED AREA      | 0.12 ha                                   |  |  |  |  |
| DNSP             | ESSENTIAL ENERGY                          |  |  |  |  |
|                  |                                           |  |  |  |  |

| PROJECT INFORMATION    |                                  |  |  |
|------------------------|----------------------------------|--|--|
| INVERTERS              | 2 x 3.4 MW AC (4.98 MW)          |  |  |
| CONNECTION VOLTAGE     | 11 kV                            |  |  |
| CONNECTION FEEDER      | ESSENTIAL ENERGY BBYH2           |  |  |
| CONNECTION SUBSTATION  | ESSENTIAL ENERGY BATEMANS BAY ZS |  |  |
| SECURITY FENCE SETBACK | MIN. 3 m FROM OPTION BOUNDARY    |  |  |
| SETBACK                | MIN. 10 m FROM SECURITY FENCE    |  |  |
| ACCESS PATH WIDTH      | 4 m                              |  |  |